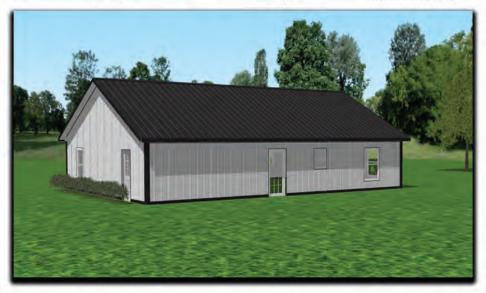

## "The Dove"

1,560 sq ft | 2 Bed | 2 Bath | + Office

40'x44' Footprint | 20' x 8' Porch | 1,400 sq ft Living Space

**Base Starting Price: \$75,000** 

Turn-key Base Price: \$212,000 (subject to availability)

# **Building Layout**