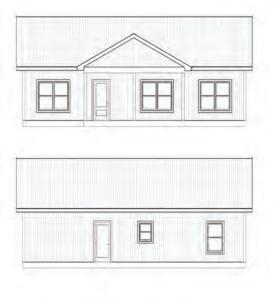

## "The Dove"

1,560 sq ft | 2 Bed | 2 Bath | + Office

40'x44' Footprint | 20' x 8' Porch | 1,400 sq ft Living Space

**Base Starting Price: \$75,000** 

Turn-key Base Price: \$212,000 (subject to availability)

# **Building Layout**