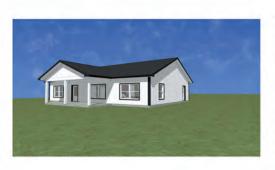

## "The Dove"

1,560 sq ft | 2 Bed | 2 Bath | + Office

40'x44' Footprint | 20' x 8' Porch | 1,400 sq ft Living Space

**Base Starting Price: \$75,000** 

Turn-key Base Price: \$212,000 (subject to availability)

# **Building Layout**