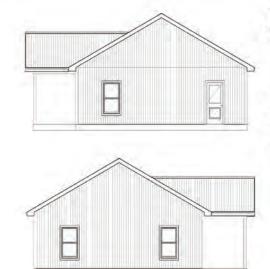

| New | Home | Plans | Foi |
|-----|------|-------|-----|
|     |      |       |     |

Outside Shell Only
Turn-Key Price







## "The Dove"

1,560 sq ft | 2 Bed | 2 Bath | + Office

40'x44' Footprint | 20' x 8' Porch | 1,400 sq ft Living Space

**Base Starting Price: \$75,000** 

Turn-key Base Price: \$212,000 (subject to availability)



# **Building Layout**





## Interior Design





















### Turn these plans into your own!





Feel free to customize the plan if it's not exactly what you would like. Our in-house designers have these plans on file and can easily and efficiently customize them to your specs.

Our residential homes are built standard with a concrete footing and conventional stud framing to assure no issues meeting building codes and providing you with peace of mind for many years to come.



### Quality products from start to finish

This specific home design was completed using our elite "GPB" standard products, from the industry leading 40-year warranty painted roofing/siding panels that we roll-form and cut to length in our manufacturing facility. We offer high quality C.H.I insulated overhead doors, and windows that are produced by Pella, both well known companies in the building industry. We