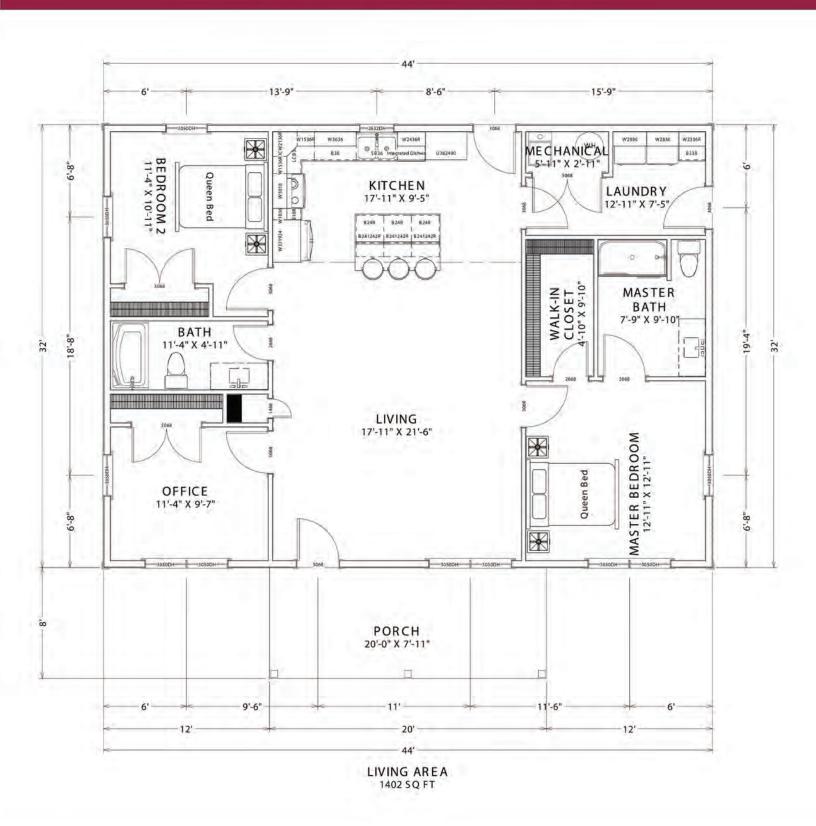

## "The Dove"

1,560 sq ft | 2 Bed | 2 Bath | + Office

40'x44' Footprint | 20' x 8' Porch | 1,400 sq ft Living Space

**Base Starting Price: \$75,000** 

Turn-key Base Price: \$212,000 (subject to availability)

# **Building Layout**