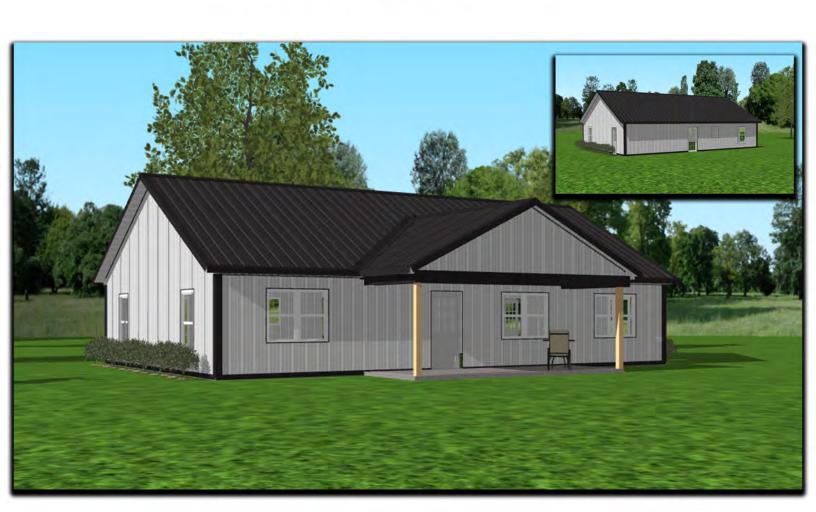

## "The Dove"

1,560 sq ft | 2 Bed | 2 Bath | + Office

40'x44' Footprint | 20' x 8' Porch | 1,400 sq ft Living Space

**Base Starting Price: \$75,000** 

Turn-key Base Price: \$212,000 (subject to availability)

# **Building Layout**

## Interior Design