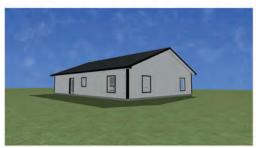

| New | Home | Plans | Foi |
|-----|------|-------|-----|
|     |      |       |     |

Outside Shell Only
Turn-Key Price







## "The Dove"

1,560 sq ft | 2 Bed | 2 Bath | + Office

40'x44' Footprint | 20' x 8' Porch | 1,400 sq ft Living Space

**Base Starting Price: \$75,000** 

Turn-key Base Price: \$212,000 (subject to availability)



# **Building Layout**





## Interior Design





















### Turn these plans into your own!





Feel free to customize the plan if it's not exactly what you would like. Our in-house designers have these plans on file and can easily and efficiently customize them to your specs.

Our residential homes are built standard with a concrete footing and conventional stud framing to assure no issues meeting building codes and providing you with peace of mind for many years to come.



### Quality products from start to finish

This specific home design was completed using our elite "GPB" standard products, from the industry leading 40-year warranty painted roofing/siding panels that we roll-form and cut to length in our manufacturing facility. We offer high quality C.H.I insulated overhead doors, and windows that are produced by Pella, both well