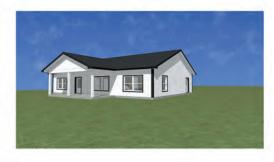

## "The Dove"

1,560 sq ft | 2 Bed | 2 Bath | + Office

40'x44' Footprint | 20' x 8' Porch | 1,400 sq ft Living Space

**Base Starting Price: \$75,000** 

Turn-key Base Price: \$212,000 (subject to availability)

# **Building Layout**