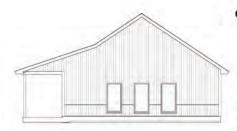

# **Building Layout**

"The Mockingbird" 1,952 sq ft | 1 Bed | 2 Bath

32'x54' Footprint | 26'x 32' Garage | 896 sq ft Living Space

**Base Starting Price: \$95,000** Turn-key Base Price: \$215,000 (subject to availability)