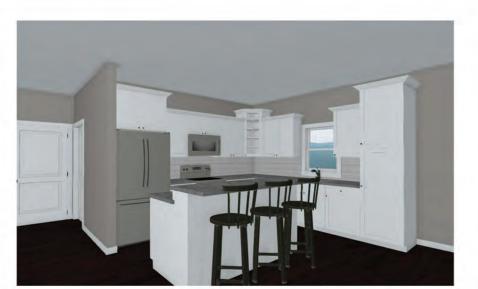

| New Home Plans For:                  | RABEA                                                    | NOTES |
|--------------------------------------|----------------------------------------------------------|-------|
| Outside Shell Only<br>Turn-Key Price | PB<br>PB<br>PB<br>PB<br>PB<br>PB<br>PB<br>PB<br>PB<br>PB |       |



"The Mockingbird" 1,952 sq ft | 1 Bed | 2 Bath

32'x54' Footprint | 26'x 32' Garage | 896 sq ft Living Space

**Base Starting Price: \$95,000** Turn-key Base Price: \$215,000 (subject to availability)



# **Building Layout**





## **Interior Design**









## 800-264-5013

## Turn these plans into your own!







Feel free to customize the plan if it's not exactly what you would like. Our in-house designers have these plans on file and can easily and efficiently customize them to your specs.

Our residential homes are built standard with a concrete footing and conventional stud framing to assure no issues meeting building codes and providing you with peace of mind for many years to come.



#### Quality products from start to finish

This specific home design was completed using our elite "GPB" standard products, from the industry leading 40-year warranty painted roofing/siding panels that we roll-form and cut to length in our manufacturing facility. We offer high quality C.H.I insulated overhead doors, and windows that are produced