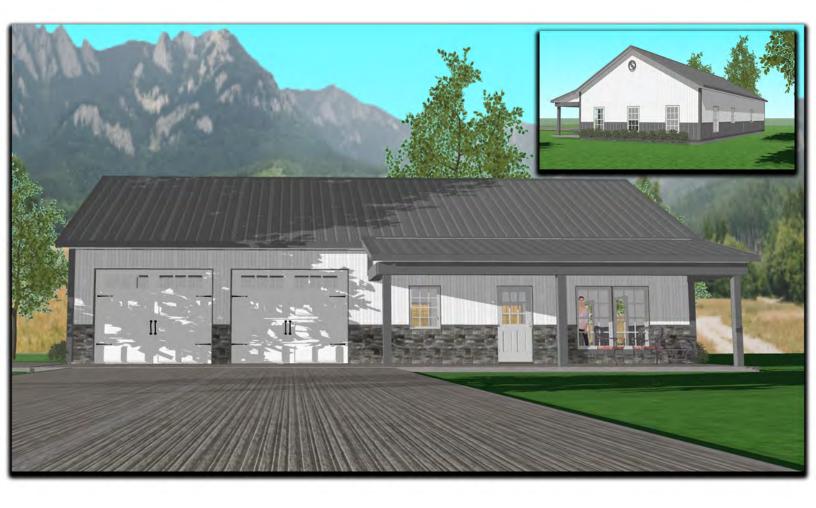

"The Mockingbird" 1,952 sq ft | 1 Bed | 2 Bath

32'x54' Footprint | 26'x 32' Garage | 896 sq ft Living Space

**Base Starting Price: \$95,000** Turn-key Base Price: \$215,000 (subject to availability)

# **Building Layout**