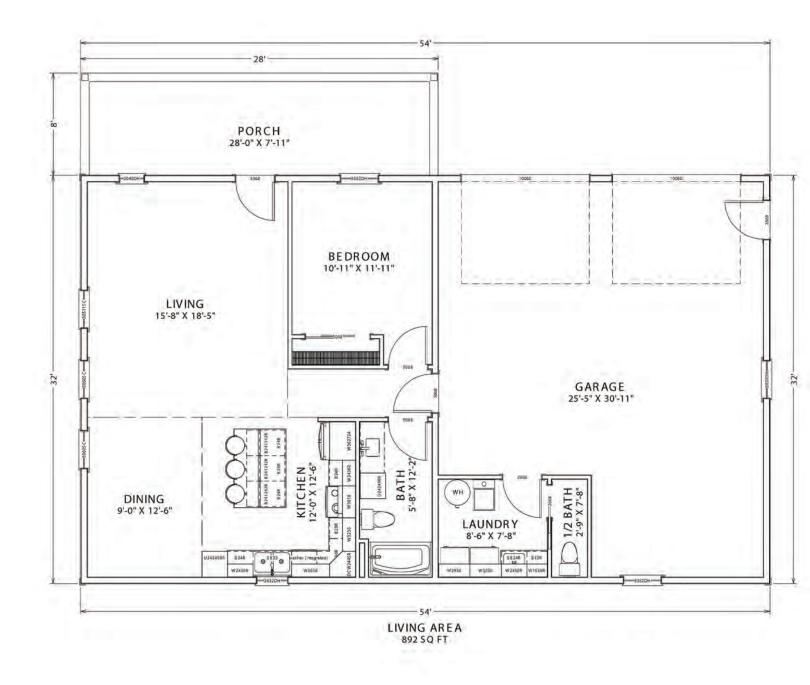

"The Mockingbird" 1,952 sq ft | 1 Bed | 2 Bath

32'x54' Footprint | 26'x 32' Garage | 896 sq ft Living Space

**Base Starting Price: \$95,000** Turn-key Base Price: \$215,000 (subject to availability)

# **Building Layout**