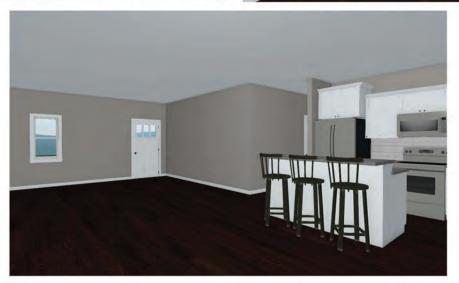

## **Interior Design**

"The Mockingbird" 1,952 sq ft | 1 Bed | 2 Bath

32'x54' Footprint | 26'x 32' Garage | 896 sq ft Living Space

**Base Starting Price: \$95,000** Turn-key Base Price: \$215,000 (subject to availability)