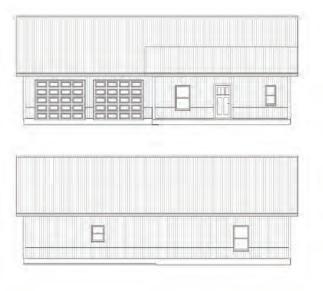

# **Building Layout**

"The Mockingbird" 1,952 sq ft | 1 Bed | 2 Bath

32'x54' Footprint | 26'x 32' Garage | 896 sq ft Living Space

**Base Starting Price: \$95,000** Turn-key Base Price: \$215,000 (subject to availability)