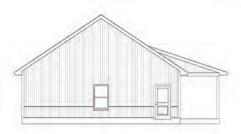

# **Building Layout**

"The Mockingbird" 1,952 sq ft | 1 Bed | 2 Bath

32'x54' Footprint | 26'x 32' Garage | 896 sq ft Living Space

**Base Starting Price: \$95,000** Turn-key Base Price: \$215,000 (subject to availability)