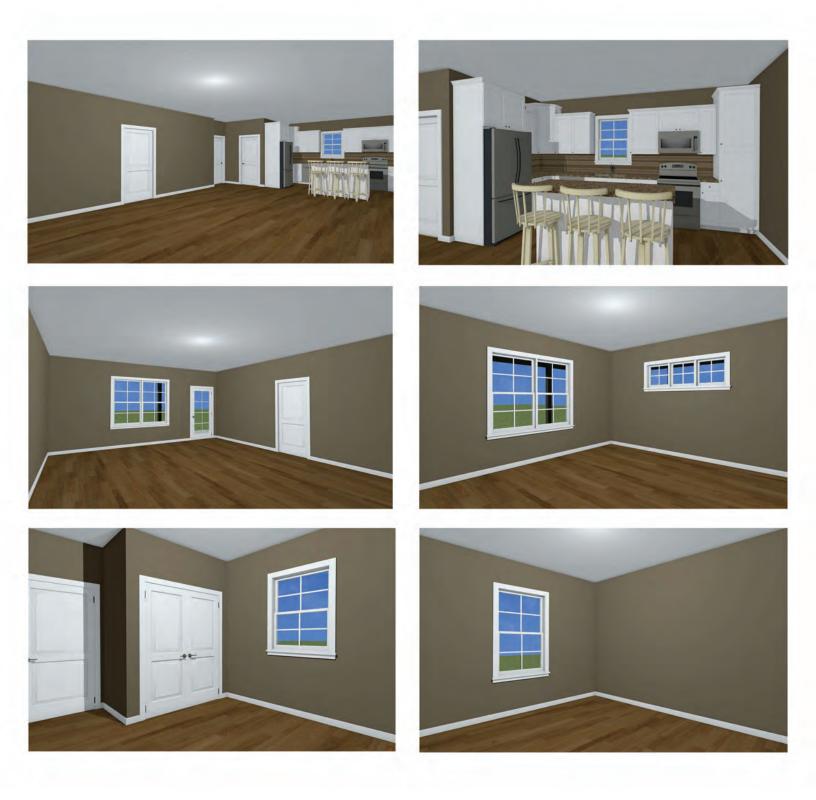

| New Home Plans For:                  | RABEN                | NOTES |
|--------------------------------------|----------------------|-------|
| Outside Shell Only<br>Turn-Key Price | PB<br>BUILDINGS INC. |       |



"The Nightingale" 2,160 sq ft | 2 Bed | 2 Bath

36'x60' Footprint | 24'x 24' Garage | 1,557 sq ft Living Space

Base Starting Price: \$113,000 Turn-key Base Price: \$240,000 (subject to availability)



# **Building Layout**



LIVING AREA 1556 SQ FT



## www.graberpost.com

## **Interior Design**







## Turn these plans into your own!

Feel free to customize the plan if it's not exactly what you would like. Our in-house designers have these plans on file and can easily and efficiently customize them to your specs.

Our residential homes are built standard with a concrete footing and conventional stud framing to assure no issues meeting building codes and providing you with peace of mind for many years to come.



### Quality products from start to finish

=====

EE

This specific home design was completed using our elite "GPB" standard products, from the industry leading 40-year warranty painted roofing/siding panels that we roll-form and cut to length in our manufacturing facility. We offer high quality C.H.I insulated overhead doors, and windows that are produced by Pella, both