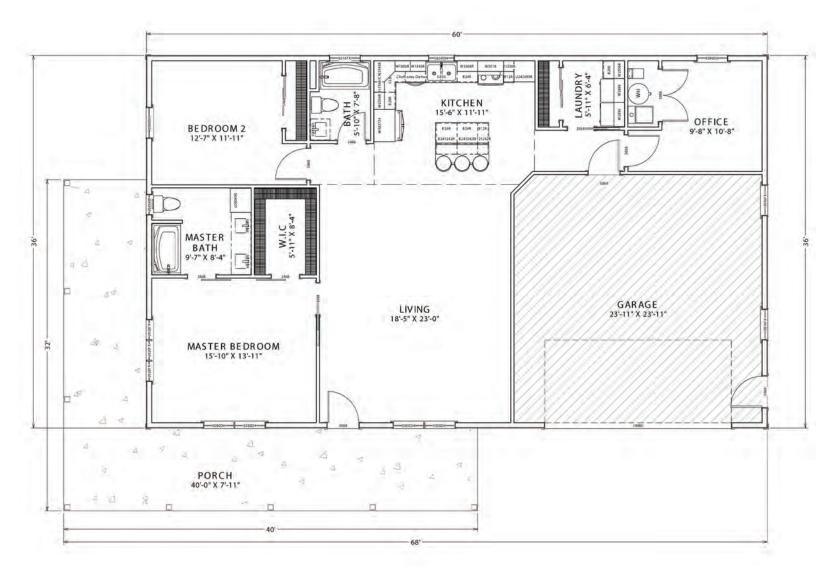

# **Building Layout**

LIVING AREA 1556 SQ FT

"The Nightingale" 2,160 sq ft | 2 Bed | 2 Bath

36'x60' Footprint | 24'x 24' Garage | 1,557 sq ft Living Space

Base Starting Price: \$113,000 Turn-key Base Price: \$240,000 (subject to availability)