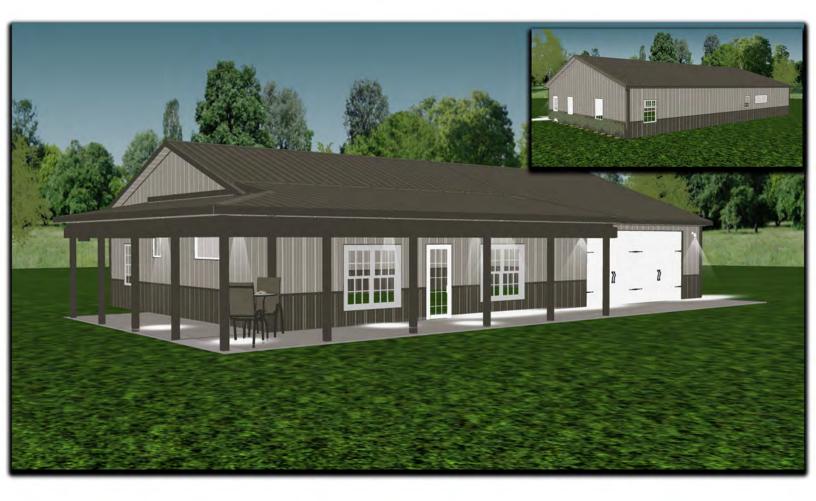

"The Nightingale" 2,160 sq ft | 2 Bed | 2 Bath

36'x60' Footprint | 24'x 24' Garage | 1,557 sq ft Living Space

Base Starting Price: \$113,000 Turn-key Base Price: \$240,000 (subject to availability)

### Quality products from start to finish

=====

EE

This specific home design was completed using our elite "GPB" standard products, from the industry leading 40-year warranty painted roofing/siding panels that we roll-form and cut to length in our manufacturing facility. We offer high quality C.H.I insulated overhead doors, and windows that are produced by Pella, both well known companies in the building industry. We offer several stock model entry doors from Therma-Tru that can be custom pained or we can special order specific models to suit your needs.