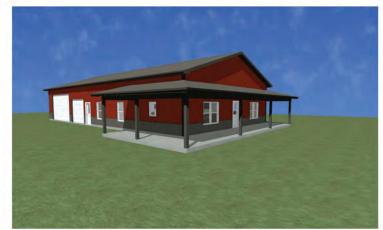

## "The Pheasant"

3,584 sq ft | 3 Bed | 1 Bath

48' x 84' Footprint | 40' x 40' Garage | 1,520 sq ft Living Space | 56' x 8' Corner Porch

Base Starting Price: \$140,000

Turn-key Base Price: \$305,000 (subject to availability)

# **Building Layout**