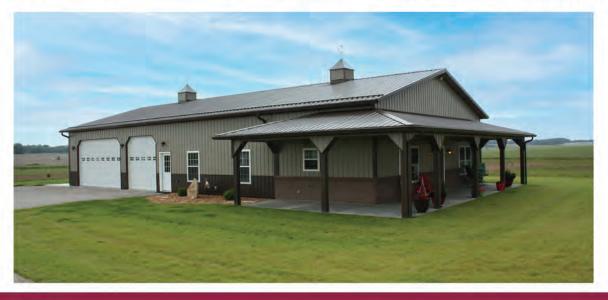

## "The Pheasant"

3,584 sq ft | 3 Bed | 1 Bath

48' x 84' Footprint | 40' x 40' Garage | 1,520 sq ft Living Space | 56' x 8' Corner Porch

Base Starting Price: \$140,000

Turn-key Base Price: \$305,000 (subject to availability)

# **Building Layout**

### Quality products from start to finish

This specific home design was completed using our elite "GPB" standard products, from the industry leading 40-year warranty painted roofing/siding panels that we roll-form and cut to length in our manufacturing facility. We offer high quality C.H.I insulated overhead doors, and windows that are produced by Pella, both well known companies in the building industry. We offer several stock model entry doors from Therma-Tru that can be custom pained or we can special order specific models to suit your needs.