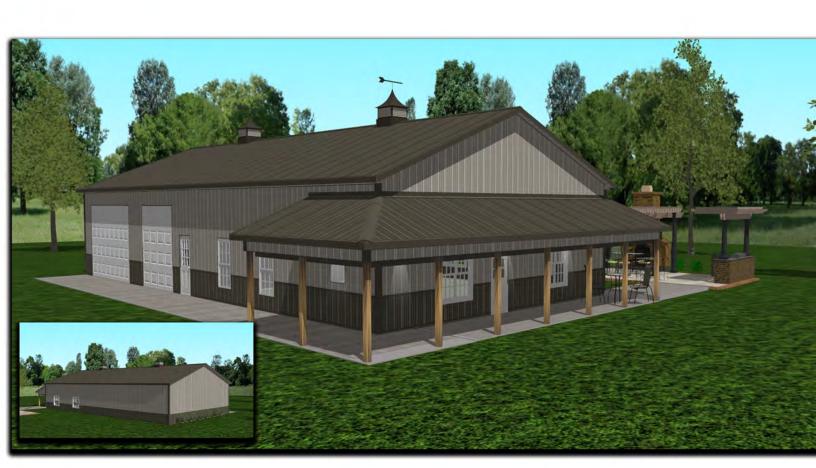

## "The Pheasant"

3,584 sq ft | 3 Bed | 1 Bath

48' x 84' Footprint | 40' x 40' Garage | 1,520 sq ft Living Space | 56' x 8' Corner Porch

Base Starting Price: \$140,000

Turn-key Base Price: \$305,000 (subject to availability)

# **Building Layout**