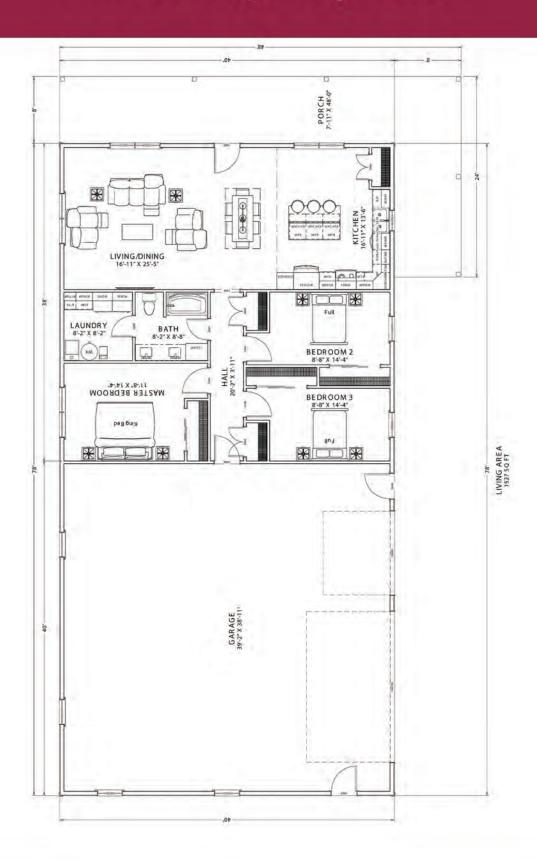

## "The Pheasant"

3,584 sq ft | 3 Bed | 1 Bath

48' x 84' Footprint | 40' x 40' Garage | 1,520 sq ft Living Space | 56' x 8' Corner Porch

Base Starting Price: \$140,000

Turn-key Base Price: \$305,000 (subject to availability)

# **Building Layout**