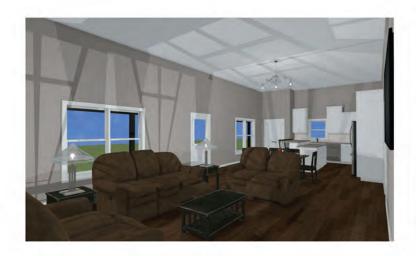

| New Home Plans For: |
|---------------------|
|                     |

Outside Shell Only
Turn-Key Price







## "The Pheasant"

3,584 sq ft | 3 Bed | 1 Bath

48' x 84' Footprint | 40' x 40' Garage | 1,520 sq ft Living Space | 56' x 8' Corner Porch

Base Starting Price: \$140,000

Turn-key Base Price: \$305,000 (subject to availability)



# **Building Layout**





## Interior Design















### Turn these plans into your own!



Feel free to customize the plan if it's not exactly what you would like. Our in-house designers have these plans on file and can easily and efficiently customize them to your specs.

Our residential homes are built standard with a concrete footing and conventional stud framing to assure no issues meeting building codes and providing you with peace of mind for many years to come.



### Quality products from start to finish

This specific home design was completed using our elite "GPB" standard products, from the industry leading 40-year warranty painted roofing/siding panels that we roll-form and cut to length in our manufacturing facility. We offer high quality C.H.I insulated overhead doors, and windows that are produced by Pella, both