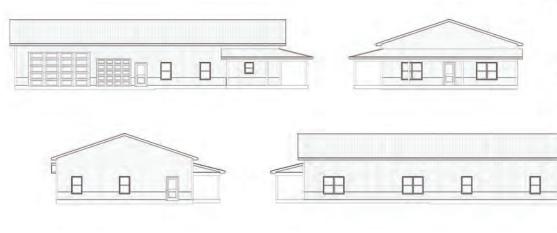

| New Home Plans For: |
|---------------------|
|                     |

Outside Shell Only
Turn-Key Price







## "The Pheasant"

3,584 sq ft | 3 Bed | 1 Bath

48' x 84' Footprint | 40' x 40' Garage | 1,520 sq ft Living Space | 56' x 8' Corner Porch

Base Starting Price: \$140,000

Turn-key Base Price: \$305,000 (subject to availability)



# **Building Layout**





## Interior Design















### Turn these plans into your own!



Feel free to customize the plan if it's not exactly what you would like. Our in-house designers have these plans on file and can easily and efficiently customize them to your specs.

Our residential homes are built standard with a concrete footing and conventional stud framing to assure no issues meeting building codes and providing you with peace of mind for many years to come.



### Quality products from start to finish

This specific home design was completed using our elite "GPB" standard products, from the industry leading 40-year warranty painted roofing/siding panels that we roll-form and cut to length in our manufacturing facility. We offer high quality C.H.I insulated overhead doors, and windows that are produced by Pella, both well known companies in the building industry. We