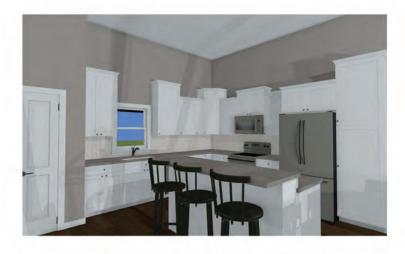

| New Home Plans For: |
|---------------------|
|                     |

Outside Shell Only
Turn-Key Price







## "The Pheasant"

3,584 sq ft | 3 Bed | 1 Bath

48' x 84' Footprint | 40' x 40' Garage | 1,520 sq ft Living Space | 56' x 8' Corner Porch

Base Starting Price: \$140,000

Turn-key Base Price: \$305,000 (subject to availability)



# **Building Layout**





## Interior Design















### Turn these plans into your own!



Feel free to customize the plan if it's not exactly what you would like. Our in-house designers have these plans on file and can easily and efficiently customize them to your specs.

Our residential homes are built standard with a concrete footing and conventional stud framing to assure no issues meeting building codes and providing you with peace of mind for many years to come.



### Quality products from start to finish

This specific home design was completed using our elite "GPB" standard products, from the industry leading 40-year warranty painted roofing/siding panels that we roll-form and cut to length in our manufacturing facility. We offer high quality C.H.I insulated overhead doors, and windows that are produced by Pella, both well kn