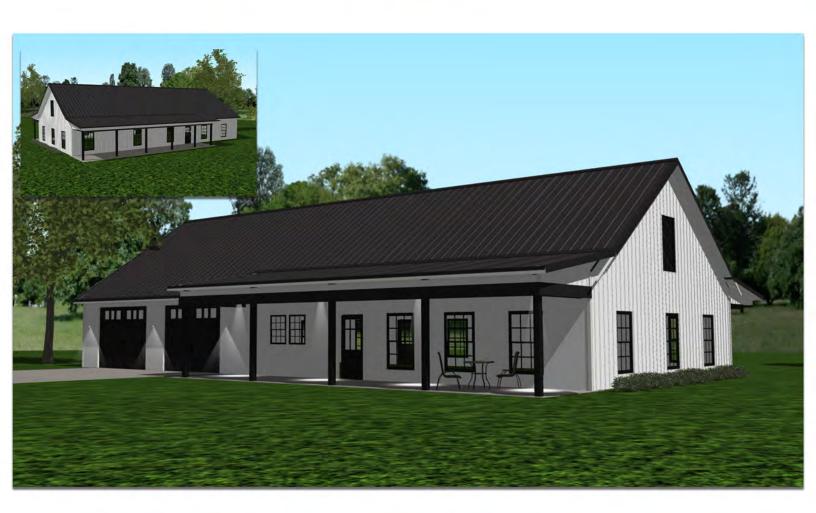

# "The Skylark" 3,610 sq ft | 3 Bed + Bonus Room| 2 Bath

50' x 70' Footprint | 28' x 34' Garage | 2,002 sq ft Living Space

**Base Starting Price: \$157,000** 

Turn-key Base Price: \$338,000 (subject to availability)

# **Building Layout**