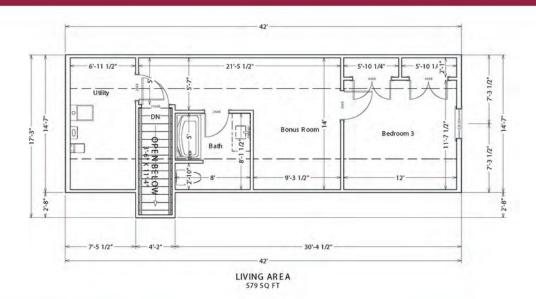

| New Home Plans Fo | r: |
|-------------------|----|
|                   |    |

**Outside Shell Only** Turn-Key Price







# "The Skylark" 3,610 sq ft | 3 Bed + Bonus Room| 2 Bath

50' x 70' Footprint | 28' x 34' Garage | 2,002 sq ft Living Space

**Base Starting Price: \$157,000** 

Turn-key Base Price: \$338,000 (subject to availability)



# **Building Layout**





## Interior Design













### Turn these plans into your own!



Feel free to customize the plan if it's not exactly what you would like. Our in-house designers have these plans on file and can easily and efficiently customize them to your specs.

Our residential homes are built standard with a concrete footing and conventional stud framing to assure no issues meeting building codes and providing you with peace of mind for many years to come.



### Quality products from start to finish

This specific home design was completed using our elite "GPB" standard products, from the industry leading 40-year warranty painted roofing/siding panels that we roll-form and cut to length in our manufacturing facility. We offer high quality C.H.I insulated overhead doors, and windows that are produced by Pella, both w