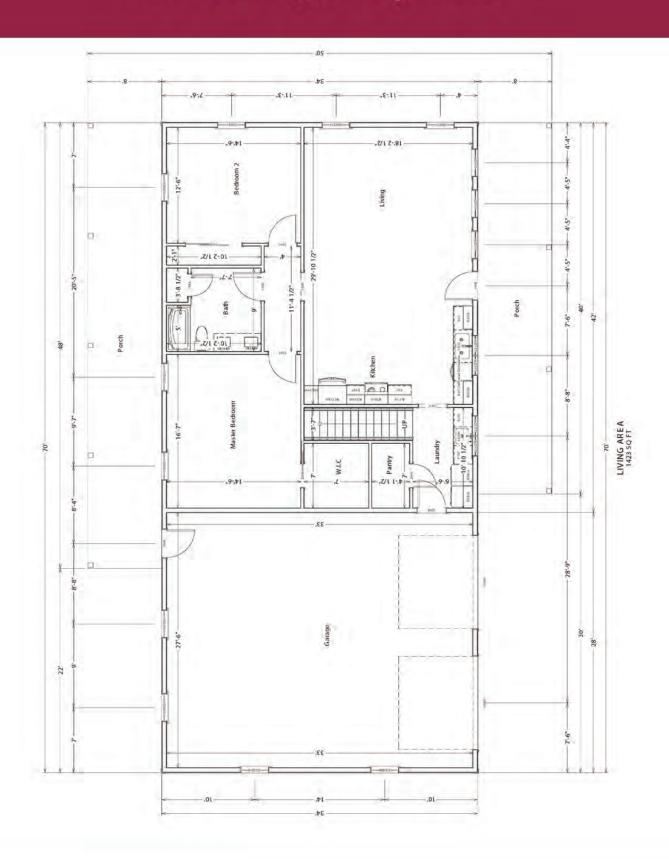

# "The Skylark" 3,610 sq ft | 3 Bed + Bonus Room| 2 Bath

50' x 70' Footprint | 28' x 34' Garage | 2,002 sq ft Living Space

**Base Starting Price: \$157,000** 

Turn-key Base Price: \$338,000 (subject to availability)

# **Building Layout**