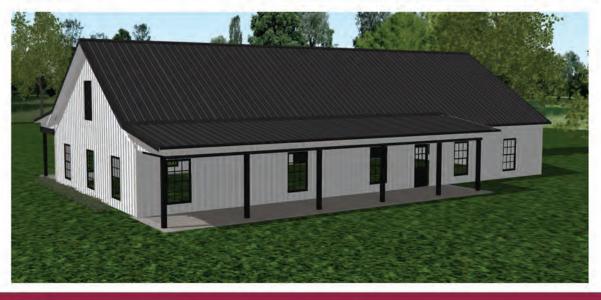

# "The Skylark" 3,610 sq ft | 3 Bed + Bonus Room| 2 Bath

50' x 70' Footprint | 28' x 34' Garage | 2,002 sq ft Living Space

**Base Starting Price: \$157,000** 

Turn-key Base Price: \$338,000 (subject to availability)

# **Building Layout**