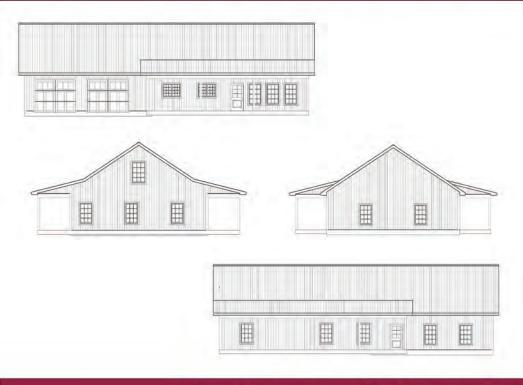

| New Home Plans Fo | r: |
|-------------------|----|
|                   |    |

**Outside Shell Only** Turn-Key Price







# "The Skylark" 3,610 sq ft | 3 Bed + Bonus Room| 2 Bath

50' x 70' Footprint | 28' x 34' Garage | 2,002 sq ft Living Space

**Base Starting Price: \$157,000** 

Turn-key Base Price: \$338,000 (subject to availability)



# **Building Layout**





## Interior Design













### Turn these plans into your own!



Feel free to customize the plan if it's not exactly what you would like. Our in-house designers have these plans on file and can easily and efficiently customize them to your specs.

Our residential homes are built standard with a concrete footing and conventional stud framing to assure no issues meeting building codes and providing you with peace of mind for many years to come.



### Quality products from start to finish

This specific home design was completed using our elite "GPB" standard products, from the industry leading 40-year warranty painted roofing/siding panels that we roll-form and cut to length in our manufacturing facility. We offer high quality C.H.I insulated overhead doors, and windows that are produced by Pella, both well known companies in the building industry. We