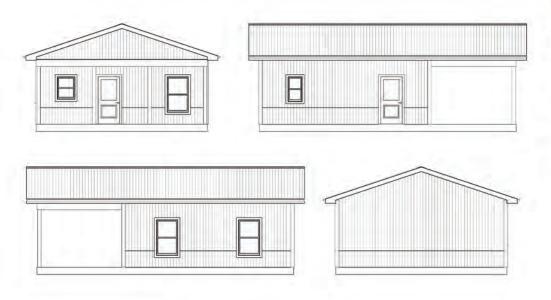

### "The Wren"

572 sq ft | 1 Bed | 1Bath

24' x 36' Footprint | 12' x 24' Carport/Porch

Base Starting Price: \$40,000

Turn-key Base Price: \$107,000 (subject to availability)

# **Building Layout**

LIVING AREA 572 SQ FT