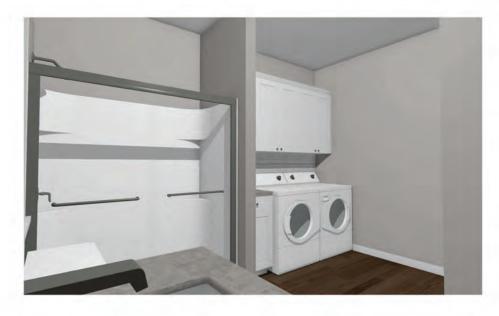

Outside Shell Only
Turn-Key Price







### "The Wren"

572 sq ft | 1 Bed | 1Bath

24' x 36' Footprint | 12' x 24' Carport/Porch

Base Starting Price: \$40,000

Turn-key Base Price: \$107,000 (subject to availability)



# **Building Layout**



LIVING AREA 572 SQ FT



## Interior Design













#### Turn these plans into your own!



Feel free to customize the plan if it's not exactly what you would like. Our in-house designers have these plans on file and can easily and efficiently customize them to your specs.

Our residential homes are built standard with a concrete footing and conventional stud framing to assure no issues meeting building codes and providing you with peace of mind for many years to come.



#### Quality products from start to finish

This specific home design was completed using our elite "GPB" standard products, from the industry leading 40-year warranty painted roofing/siding panels that we roll-form and cut to length in our manufacturing facility. We offer high quality C.H.I insulated overhead doors, and windows that are produced by Pella, both well kn