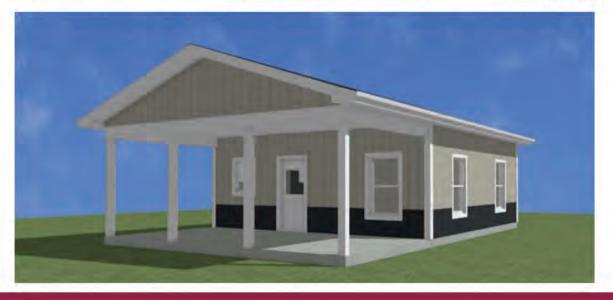

### "The Wren"

572 sq ft | 1 Bed | 1Bath

24' x 36' Footprint | 12' x 24' Carport/Porch

Base Starting Price: \$40,000

Turn-key Base Price: \$107,000 (subject to availability)

# **Building Layout**

LIVING AREA 572 SQ FT