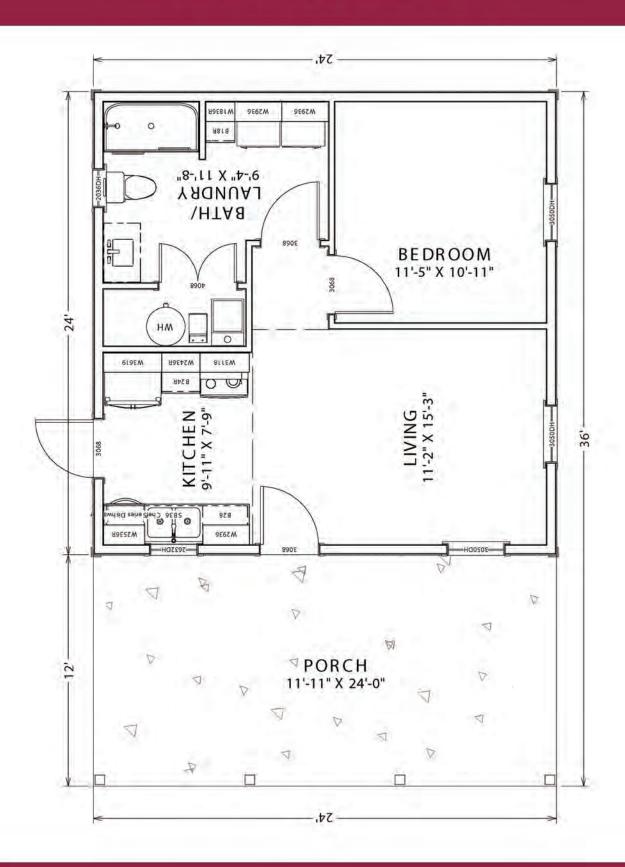

### "The Wren"

572 sq ft | 1 Bed | 1Bath

24' x 36' Footprint | 12' x 24' Carport/Porch

Base Starting Price: \$40,000

Turn-key Base Price: \$107,000 (subject to availability)

# **Building Layout**

LIVING AREA 572 SQ FT