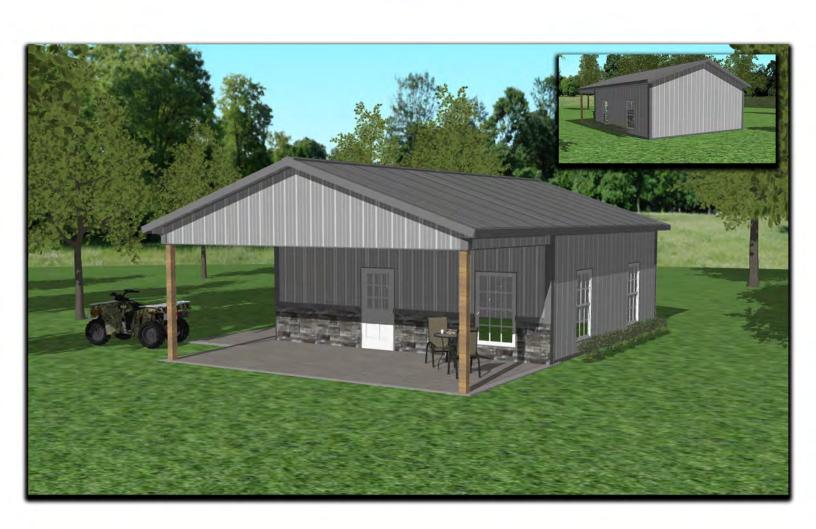

### "The Wren"

572 sq ft | 1 Bed | 1Bath

24' x 36' Footprint | 12' x 24' Carport/Porch

Base Starting Price: \$40,000

Turn-key Base Price: \$107,000 (subject to availability)

# **Building Layout**

LIVING AREA 572 SQ FT